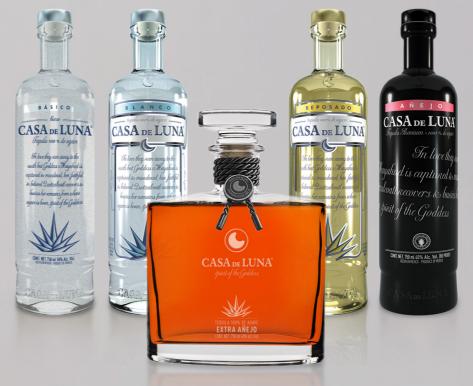

## BLANCO BÁSICO

At its purest category, Blanco Básico challenges the most demanding palates by integrating the highest proof level for tequilas, along with the notes of agave

**PROOF** 

110%

### BLANCO PREMIUM

In its most basic category, it presents to the senses a crystalline product with a blue and silver top, fresh, light and attractive; its chemical and physical proap-

AGE

4 months

# REPOSADO PREMIUM

In its reposado category proposes a product with a smooth body with shades of nuts and vanilla, where the wood becomes present without embittering the

## AÑEJO PREMIUM

DEMILIM

Casa de Luna Añejo is the category where the product reaches organoleptic properties such as the presence of the wood, shades lightly sweet on the background

# EXTRA AÑEJO PREMIUM

40 months

AGE

18 months

Gran Casa de Luna Extra Añejo is a 40-month stable yet complex tequila which blends harmoniously the prescence of white oak along with the base sweet-